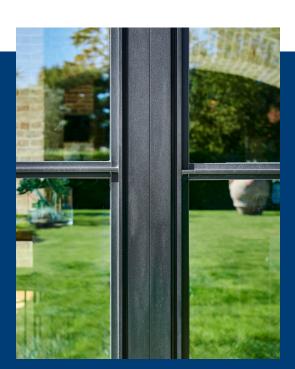

## 📝 Slim steel-look design.

SlimLine 38 windows combine timeless steel-look design with all the benefits of aluminium profiles. Tradition meets modern day technology as the high-performance system offers slim aesthetics and an abundance of natural light. Easily create impressive views with slender opening vents of up to 2.8 metres in height.

# Crisp, high-quality finishing in every detail.

High quality design is most visible in the finest of details. For SlimLine 38, this means all hardware, including hinges and drainage options, is subtly concealed inside the ultraslim profiles. Even burglarproof and fireproof upgrades are available with this refined solution. Moreover, SlimLine 38 is widely available thanks to our vast network of professional partners. Its versatility makes it the perfect solution for all kinds of (renovation) projects, including yours.

#### Concealed hinges

The difference often lies in the smallest of details. That is why subtly concealed hinges are the ultimate finishing touch for your windows and doors. With the hardware hidden from sight, you get a clean look both when the system is opened or closed.