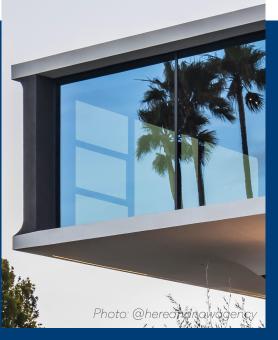

# Ultra-slim, bright and elegant design

If you are looking for slender high-performance windows that let in lots of natural daylight, you might want to consider SlimLine 38 by Reynaers Aluminium for your next project.

Perfect for both minimalistic new-builds and renovation projects, the timeless steel look window system blends perfectly with any architectural style and opens your home to incredible views.

Multiple design variants, safety variants such as burglarproof (RC2 / PAS 24) and fireproof, and a wide range of opening types help you create the ideal window solution for your unique building project. What is more, SlimLine 38s low-carbon Cradle To Cradle® certified design matches all your sustainable building needs, today and tomorrow.

#### Design

You recognise minimalistic SlimLine windows by their elegant and ultraslim look. Whether you choose the system's Classic, Cubic, or Ferro design variant, you always get that steel-look appearance which matches every type of building style. But beautiful design does not mean lack of quality. SlimLine 38 High Insulation windows offer the perfect low-energy upgrade to your project, all while keeping its visible sightlines to a minimum.