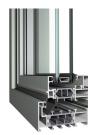

## SlimLine 38 High Insulation (standard)

| Thermal value - Uf (W/m²K)            | Down to 1.9            |  |
|---------------------------------------|------------------------|--|
| Acoustic performance<br>(Rw (C; Ctr)) | 45(-1;-5)              |  |
| Air tightness                         | C4 (600 Pa)            |  |
| Water tightness                       | 9A (600 Pa)            |  |
| Wind load resistance                  | C3 (1200 Pa)           |  |
| Burglarproof                          | RC2 (EN 1627) / PAS 24 |  |
|                                       |                        |  |