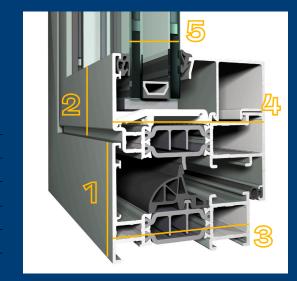

# Visible dimensions (mm)

Inward opening window

| 1 | Min. frame width | 51       |
|---|------------------|----------|
| 2 | Min. vent width  | 33       |
| 3 | Frame depth      | 68       |
| 4 | Vent depth       | 77       |
| 5 | Glass thickness  | Up to 53 |
|   |                  |          |