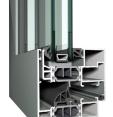

### ConceptSystem 77 High Insulation +

| Thermal value - Uf (W/m²K) | Down to 1.5         |
|----------------------------|---------------------|
| Water tightness            | E900 (900 Pa)       |
| Wind load resistance       | C5 (2000 Pa)        |
| Burglarproof               | RC 2, RC 3 + PAS 24 |
|                            |                     |