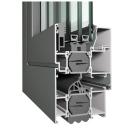

| 5 | Glass thickness  | Up to 53 |
|   |                  |          |



# ConceptSystem 77 Windows Variants

#### ConceptSystem 77 Functional

Thermal value - Uf (W/m<sup>2</sup>K)

**Water tightness** 

Burglarproof

Wind load resistance

| Down to 1.8         |
|---------------------|
| E900 (900 Pa)       |
| C5 (2000 Pa)        |
| RC 2, RC 3 + PAS 24 |
|                     |

Down to 2.1

E750 (750 Pa)

C4 (1600 Pa)

RC 2





### ConceptSystem 77 High Insulation +

| Thermal value - Uf (W/m²K) | Down to 1.5         |
|----------------------------|---------------------|
| Water tightness            | E900 (900 Pa)       |
| Wind load resistance       | C5 (2000 Pa)        |
| Burglarproof               | RC 2, RC 3 + PAS 24 |
|                            |                     |



### ConceptSystem 77 Hidden Vent More variants can be found on our website...











#### ConceptSystem 77 Windows Options



#### Glass corner

Our glass-to-glass joinery connections enable wide panoramas without profiles obstructing your view. High-quality performance and unique design guaranteed in one solution.



#### **Concealed drainage**

Thanks to this concealed drainage solution, you no longer need plastic cover caps to hide drainage holes. As a result, you always enjoy clean lines, minimalistic design, and excellent performance as the water flows away.



#### **Flyscreen**

ConceptSystem 77 windows can be enhanced with convenient add-on flyscreens. Often overlooked at first, it is one of the most popular options amongst our customers.



#### Glass balustrade

Safety can