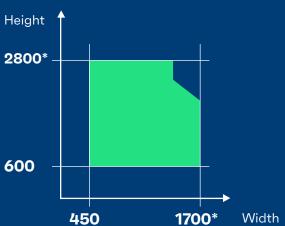

### Possible vent sizes (mm)

\*Max dimensions depend on multiple parameters including wind load requirements and glass type

choice.