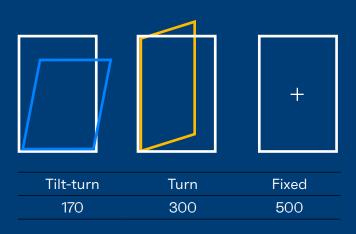

### Possible vent sizes (mm)

\*Max dimensions depend on multiple parameters including wind load requirements and glass type

choice.