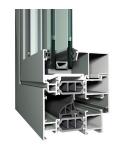

#### ConceptSystem 77 Functional

Thermal value - Uf (W/m<sup>2</sup>K)

**Water tightness** 

Burglarproof

Wind load resistance

| Down to 1.8         |
|---------------------|
| E900 (900 Pa)       |
| C5 (2000 Pa)        |
| RC 2, RC 3 + PAS 24 |
|                     |

Down to 2.1

E750 (750 Pa)

C4 (1600 Pa)

RC 2