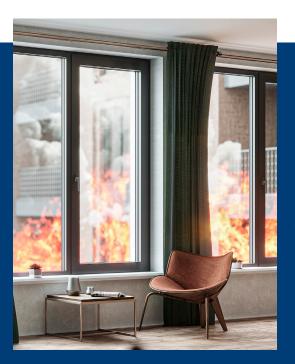

#### Safety

ConceptSystem 77 is our window series with the broadest range of safety features. With the help of our international testing partners, we can offer certified burglarproof, fireproof (El<sub>1</sub> 30, El<sub>2</sub> 30, El<sub>1</sub> 60, El<sub>2</sub> 60, EW 30, EW 60), Smoke & Heat Evacuation, and even bulletproof protection (FB4, FSG, Kalashnikov). Our safety solutions can be integrated into public buildings such as banks, hospitals or police stations.\*